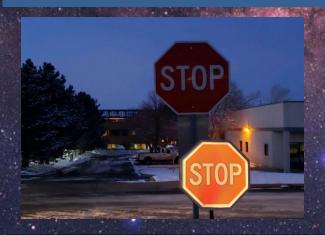

## NIGHTSTAR TRAFFIC SOLUTIONS, INC.

Introducing NightStar's illuminated traffic safety & work safety signs. Each sign is designed to increase visibility and readability while reducing glare & halo effects. NightStar signs include options for anti-theft, GPS, data collection, analytics, & smart dashboards.

- Are highly visible, designed to be seen at longer distances than traditional signs.
- Are visible during rain, sleet, snow, & fog.
- Contain sensors to illuminate them from dusk to dawn and in harsh weather conditions.
- Can operate on local AC and solar power.
- Recognizable from the side at night due to the glow of the red & white illumination.
- Snow, mud, road salt, and graffiti resistant.
- GPS, anti-theft systems, maintenance alerts, smart-sign, connectivity, & technology options.
- Studies have shown that lighted signs reduce blow through by 52% (Gates, 2004).