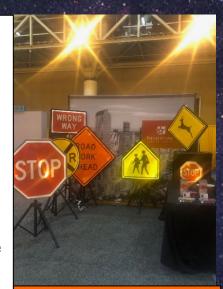

## NIGHTSTAR TRAFFIC SOLUTIONS, INC.

Introducing NightStar's illuminated traffic safety & work safety signs. Each sign is designed to increase visibility and readability while reducing glare & halo effects. NightStar signs include options for anti-theft, GPS, data collection, analytics, & smart dashboards.

NightStar makes illuminated signs in all sizes, shapes and colors including Freeze Warnings, School Zones, Crosswalks, Animal Crossings, etc.

NightStar designs and builds illuminated directional & guide signs, street name signs, special purpose signs for airports, railroads, busing, tollways, parking, and custom signs.