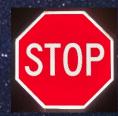

## NIGHTSTAR TRAFFIC SOLUTIONS, INC.

Introducing NightStar's illuminated traffic safety & work safety signs. Each sign is designed to increase visibility and readability while reducing glare & halo effects. NightStar signs include options for anti-theft, GPS, data collection, analytics, & smart dashboards.

- Are highly visible, designed to be seen at longer distances than traditional signs.
- Are visible during rain, sleet, snow, & fog.
- Contain sensors to illuminate them from dusk to dawn and in harsh weather conditions.
- Can operate on local AC and solar power.
- Recognizable from the side at night due to the glow of the red & white illumination.
- Snow, mud, road salt, and graffiti resistant.
- GPS, anti-theft systems, maintenance alerts, smart-sign, connectivity, & technology options.
- Studies have shown that lighted signs reduce blow through by 52% (Gates, 2004).