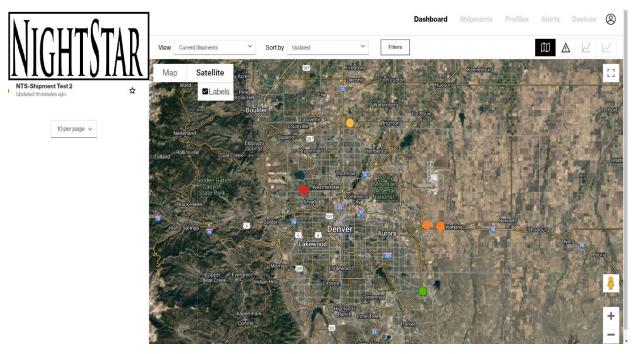

## April 30, 2023

The NightStar collects, stores, analyzes, and reports data from the NightStar signs into an easily digestible database. From reporting the environmental conditions, orientation, and location of the NightStar signs, to recognizing when maintenance is necessary, the NightStar asset tracking software communicates seamlessly with the NightStar signs to provide customers the information they need to improve safety on highways and roadways.

To login, click the TAB on one the www.nightstartraffic.com website:

See the NIGHTSTAR ASSET TRACKER LOGIN or go directly to <a href="https://criticalassettracking.verizon.com/">https://criticalassettracking.verizon.com/</a>

Sample photos below: